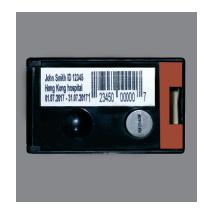

Badges can be marked with typical information like: name of wearer, waering period, company etc.

Various bar code scanners make ensure proper QC and traceability. Collection of assembeled badges in two chutes (default) separate companies or departments. Dosirobot can work standalone or multi-unit environment to increase throughput.