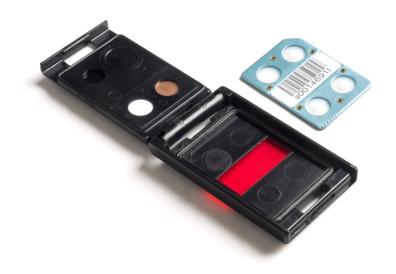

#### Dosimeters and holders to be used

Holder types: 8810, 8814, 8815, 8825 TLD Cards: All types of HARSHAW TLD card

like 0110, 7776, 1110

info@dosibase.com www.dosibase.com Tel. +371 20214634 Fax +371 67283626 Address: Kr. Valdemara Str. 123–40, Riga, LV–1013, Latvia DosiRobot utilizes a standard HARSHAW TLD Card Cartridge to feed up to 200 TLD cards and special cartridges for TLD holders. Electromechanic / Pneumatic drives control the quick and reliable assembly of TLD Badges. As an additional feature TLD cards can be checked against various criteria such as valid ECC or poor glow curves (additional software required).