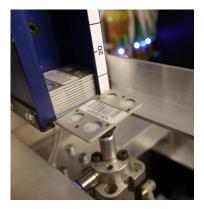

#### Dosimeters and holders to be used

Holder types: 8810, 8814, 8815, 8825 TLD Cards: All types of HARSHAW TLD card

like 0110, 7776, 1110

#### **Functions**

- · Packing of HARSHAW TLD Cards to holders
- Sorting: Identify and Sort out cards with invalid ECC (WinREMS); Identify and Sort out suspicious TLD Cards (Dosibase GCC required)
- · Labeling of Dosimeters before shipping
- · Distinct ejection of assembeled dosimeters