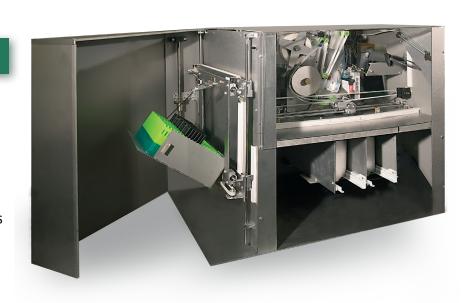

### **DosiRobot® specifications**

- Size 650 x 870 x 730 mm
- Weight 45 kg
- Power consumption 100 W
- Input air flow 120 I / min 8 Bar
- Capacity of the holders cartridge 100 holders
- · Capacity of the dosimeter cartridge 200 dosimeters
- Capacity of a unload shuttle 100 holders
- Amount of unload shuttles 2 pcs
- Printer type Inkjet
- Productivity 4 packed dosimeters per minute

info@dosibase.com www.dosibase.com Tel. +371 20214634 Fax +371 67283626 Address: Kr. Valdemara Str. 123–40, Riga, LV–1013, Latvia DosiRobot utilizes a standard HARSHAW TLD Card Cartridge to feed up to 200 TLD cards and special cartridges for TLD holders. Electromechanic / Pneumatic drives control the quick and reliable assembly of TLD Badges. As an additional feature TLD cards can be checked against various criteria such as valid ECC or poor glow curves (additional software required).