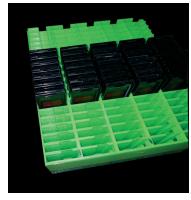

### **DosiRobot® specifications**

- Size 650 x 870 x 730 mm
- Weight 45 kg
- Power consumption 100 W
- Input air flow 120 I / min 8 Bar
- Capacity of the holders cartridge 100 holders
- · Capacity of the dosimeter cartridge 200 dosimeters
- Capacity of a unload shuttle 100 holders
- Amount of unload shuttles 2 pcs
- Printer type Inkjet
- Productivity 4 packed dosimeters per minute